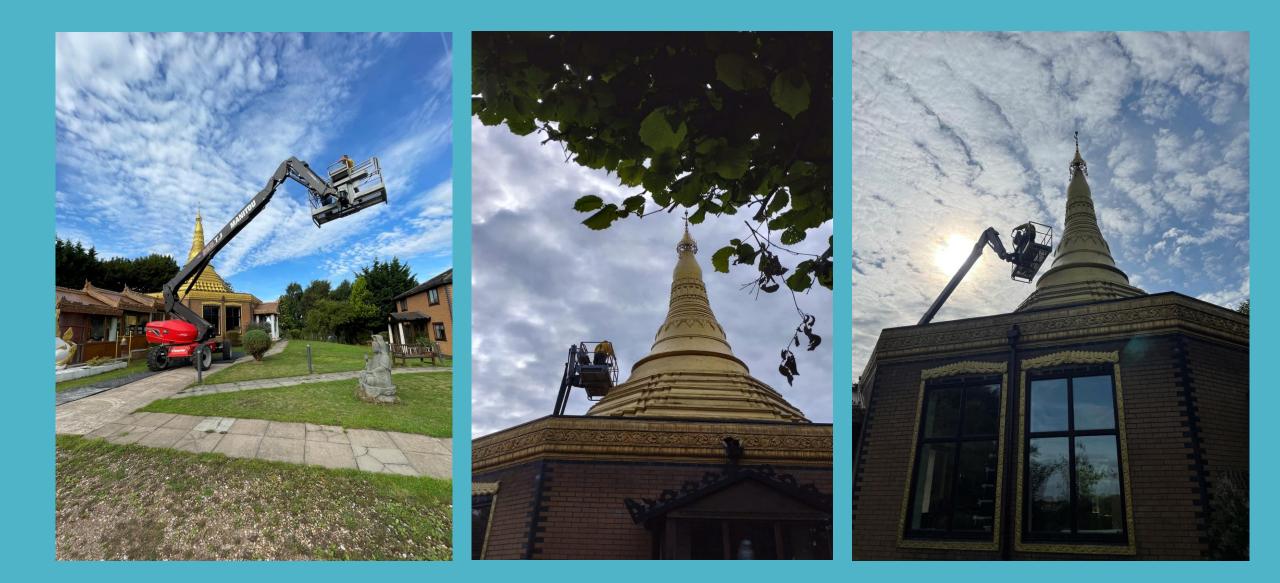

The physical inspection has revealed some other defects:

•The support structure to the umbrella is steel and is starting to rust. This needs treating and redecorating.

This would be better carried out by taking it down and taken to a workshop over a an temporary in situ clean and redecoration.

•The repair works are likely to involve cutting out and grinding some of the cracks, further paint removal and making up some of the missing detail which will require sound working platforms not cherry pickers.

•*Given that it would be impractical to work off cherry pickers* The flat roof is not strong enough to take an access platform directly so to ensure safe working conditions unfortunately scaffolding is required.