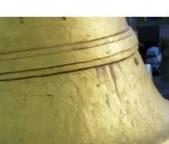

P02 North Elevation cracking between realms

P03 North East Elevation cracking to fillets between realms

P04 Gold paint failing to bell

P05 Gold paint failing collecting on flat roof

P06 Modern plastic vent to the Bell

#### The findings in brief:

- Borescope through one of the vents showed a black plastic membrane which lines the void up to the vents. It means that any water that penetrates the pagoda from the umbrella is not the cause of the disturbance to the ceiling of the dome.
- The seal between the umbrella and banana bud looks serviceable but is nearing the end of its life both the seal and paint are failing.
- The whole of the pagoda has been repainted since 1995 there is evidence of two different colour gold colours the original; a darker *oil based paint* and the later one in 2015 repairs a lighter plastic based paint. Shows cracking, slumping, peeling and generally failing. Being plastic based it is also trapping any water in the concrete structure behind.
- The cement embellishments (*particularly those on the lower realms*) are not fully protected by the paint, are holding water on the upper surfaces and allowing water to percolate through the cracks in the structure *bypassing the plastic membrane* this we believe is the source of the water causing the damage internally.