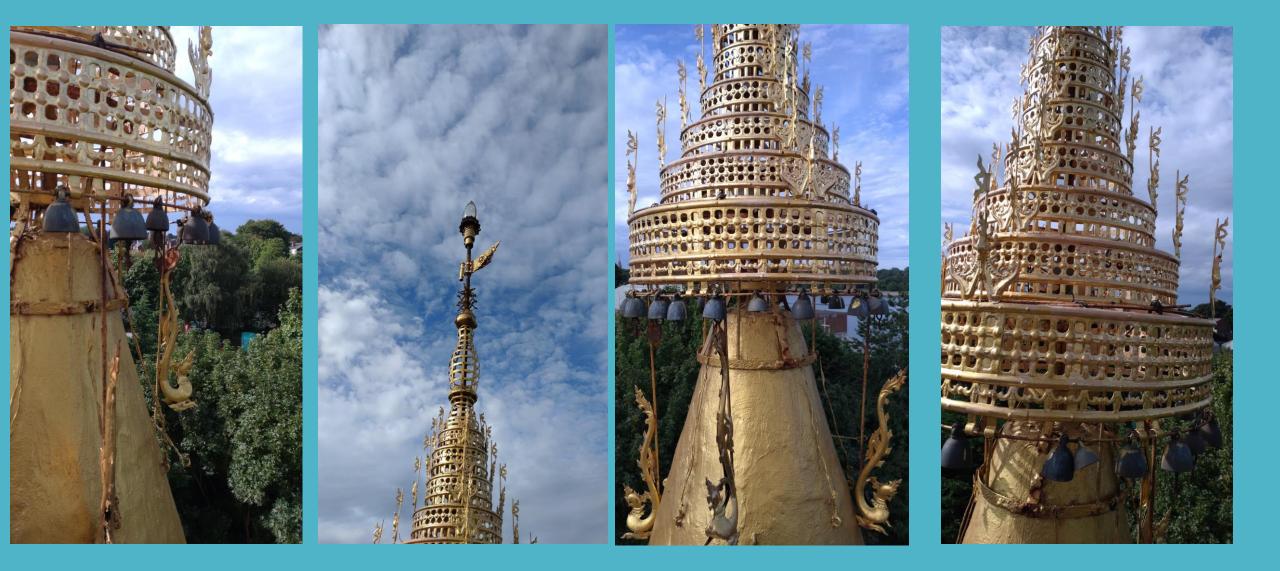

#### The findings in brief:

- Borescope through one of the vents showed a black plastic membrane which lines the void up to the vents. It means that any water that penetrates the pagoda from the umbrella is not the cause of the disturbance to the ceiling of the dome.
- The seal between the umbrella and banana bud looks serviceable but is nearing the end of its life both the seal and paint are failing.
- The whole of the pagoda has been repainted since 1995 there is evidence of two different colour gold colours the original; a darker *oil based paint* and the later one in 2015 repairs a lighter plastic based paint. Shows cracking, slumping, peeling and generally failing. Being plastic based it is also trapping any water in the concrete structure behind.
- The cement embellishments (*particularly those on the lower realms*) are not fully protected by the paint, are holding water on the upper surfaces and allowing water to percolate through the cracks in the structure *bypassing the plastic membrane* this we believe is the source of the water causing the damage internally.

The physical inspection has revealed some other defects:

•The support structure to the umbrella is steel and is starting to rust. This needs treating and redecorating.

This would be better carried out by taking it down and taken to a workshop over a an temporary in situ clean and redecoration.