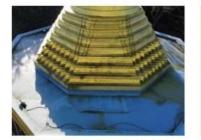

Scale NTS #A3 Jub No. 2166

22 Drg. No.

Rev

Tate April 20

Drawn

P09 Water ingress to West quadrant of the dome

This drawing is the orpyright of Oliver Architecture Ltd. All dimensions are to be checked on site prior to commencing work. Scaled dimensions should not be taken from this drawing unless stated.