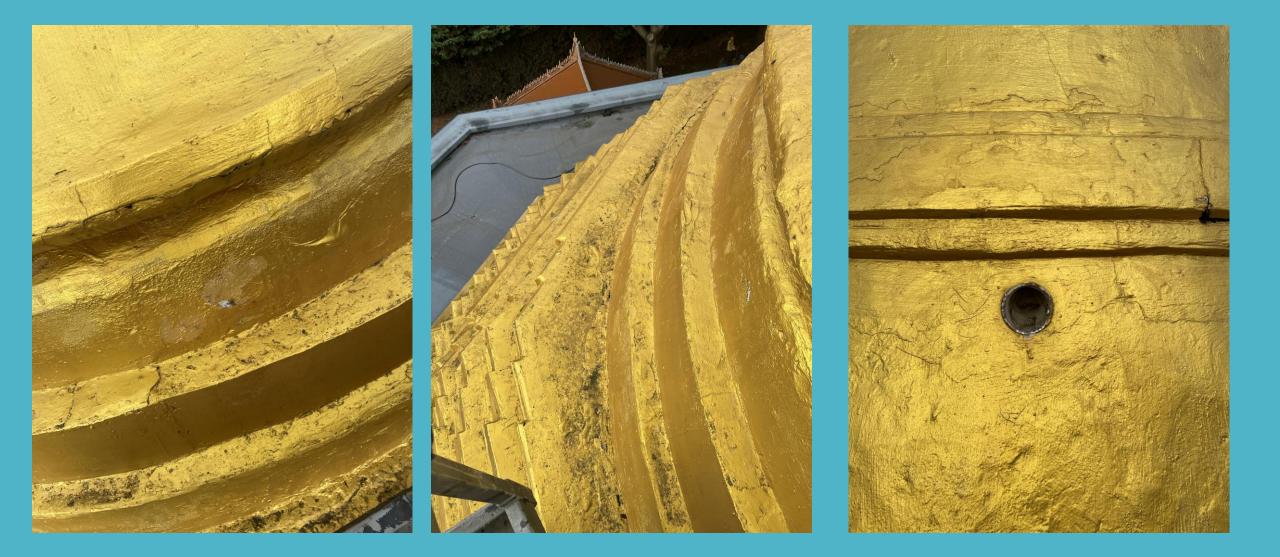

P02 North Elevation cracking between realms

P03 North East Elevation cracking to fillets between realms

P04 Gold paint failing to bell

P05 Gold paint failing collecting on flat roof

P06 Modern plastic vent to the Bell

P10 Internal paint finish blistering

Revisions

P07 Existing weep holes located in The Realm of the Gods who rejoice in Creations

P11 Keim Gold Lasur paint samples with varying Keim Soldalit base coats

Project Ladywood, Dhamma Talaka Peace Pagoda The Coffin Works, 13-15 Fleet Street, Jewellery Quarter, Birmingham 83 1JP Drawing Photograph Sheet P01-P11 T: 0121 773 5002 www.oliver-architecture.co.uk

Scale NTS #A3 Jub No. 2166

22 Drg. No.

Rev

Tate April 20

Drawn

P09 Water ingress to West quadrant of the dome

This drawing is the orpyright of Oliver Architecture Ltd. All dimensions are to be checked on site prior to commencing work. Scaled dimensions should not be taken from this drawing unless stated.

#### The findings in brief:

- Borescope through one of the vents showed a black plastic membrane which lines the void up to the vents. It means that any water that penetrates the pagoda from the umbrella is not the cause of the disturbance to the ceiling of the dome.
- The seal between the umbrella and banana bud looks serviceable but is nearing the end of its life both the seal and paint are failing.
- The whole of the pagoda has been repainted since 1995 there is evidence of two different colour gold colours the original; a darker *oil based paint* and the later one in 2015 repairs a lighter plastic based paint. Shows cracking, slumping, peeling and generally failing. Being plastic based it is also trapping any water in the concrete structure behind.
- The cement embellishments (*particularly those on the lower realms*) are not fully protected by the paint, are holding water on the upper surfaces and allowing water to percolate through the cracks in the structure *bypassing the plastic membrane* this we believe is the source of the water causing the damage internally.