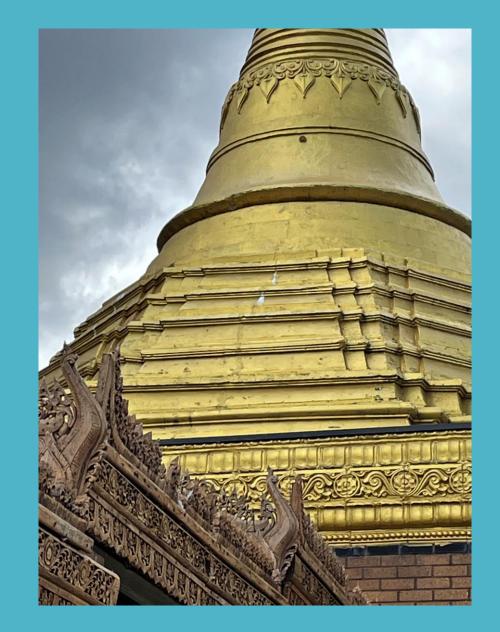

#### The findings in brief:

- Borescope through one of the vents showed a black plastic membrane which lines the void up to the vents. It means that any water that penetrates the pagoda from the umbrella is not the cause of the disturbance to the ceiling of the dome.
- The seal between the umbrella and banana bud looks serviceable but is nearing the end of its life both the seal and paint are failing.
- The whole of the pagoda has been repainted since 1995 there is evidence of two different colour gold colours the original; a darker *oil based paint* and the later one in 2015 repairs a lighter plastic based paint. Shows cracking, slumping, peeling and generally failing. Being plastic based it is also trapping any water in the concrete structure behind.
- The cement embellishments (*particularly those on the lower realms*) are not fully protected by the paint, are holding water on the upper surfaces and allowing water to percolate through the cracks in the structure *bypassing the plastic membrane* this we believe is the source of the water causing the damage internally.