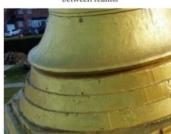

P02 North Elevation cracking between realms

P03 North East Elevation cracking to fillets between realms

P04 Gold paint failing to bell

P05 Gold paint failing collecting on flat roof

P06 Modern plastic vent to the Bell

Gold Paint run off

Report on 29<sup>th</sup> June 2022 by Oliver Architecture Ltd.

Due to the nature of the works and awkward access (high level to the pagoda), the project needs to comply with the Health & Safety Executive Construction, Design & Management Regulations. This means that a "Principal Designer" needs to be appointed, a role which Oliver Architecture will fulfil.

#### The findings in brief:

- Borescope through one of the vents showed a black plastic membrane which lines the void up to the vents. It means that any water that penetrates the pagoda from the umbrella is not the cause of the disturbance to the ceiling of the dome.
- The seal between the umbrella and banana bud looks serviceable but is nearing the end of its life both the seal and paint are failing.
- The whole of the pagoda has been repainted since 1995 there is evidence of two different colour gold colours the original; a darker *oil based paint* and the later one in 2015 repairs a lighter plastic based paint. Shows cracking, slumping, peeling and generally failing. Being plastic based it is also trapping any water in the concrete structure behind.
- The cement embellishments (*particularly those on the lower realms*) are not fully protected by the paint, are holding water on the upper surfaces and allowing water to percolate through the cracks in the structure *bypassing the plastic membrane* this we believe is the source of the water causing the damage internally.