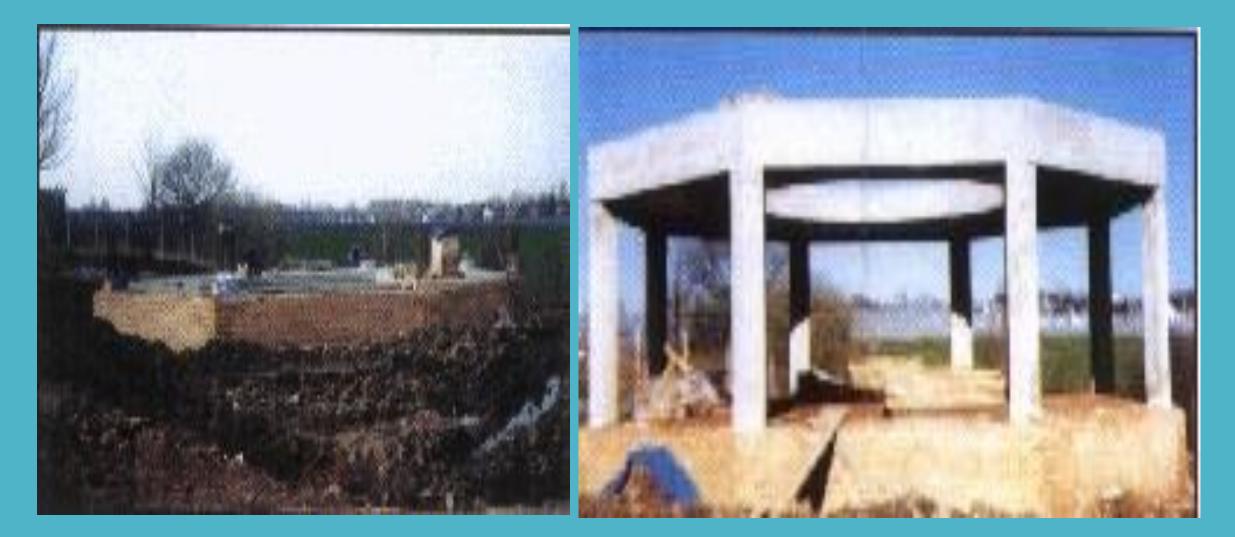

Foundation pile driven. Octagon – based on Eight Fold Path. Stupa which makes up the roof built in three reinforced concrete sections. The upper two sections surround a void. The bottom domed section hollow in construction with no access.