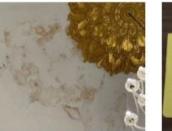

P10 Internal paint finish blistering

Revisions

P07 Existing weep holes located in The Realm of the Gods who rejoice in Creations

P11 Keim Gold Lasur paint samples with varying Keim Soldalit base coats

Project Ladywood, Dhamma Talaka Peace Pagoda The Coffin Works, 13-15 Fleet Street, Jewellery Quarter, Birmingham 83 1JP Drawing Photograph Sheet P01-P11 T: 0121 773 5002 www.oliver-architecture.co.uk

#### The findings in brief:

- Borescope through one of the vents showed a black plastic membrane which lines the void up to the vents. It means that any water that penetrates the pagoda from the umbrella is not the cause of the disturbance to the ceiling of the dome.
- The seal between the umbrella and banana bud looks serviceable but is nearing the end of its life both the seal and paint are failing.
- The whole of the pagoda has been repainted since 1995 there is evidence of two different colour gold colours the original; a darker *oil based paint* and the later one in 2015 repairs a lighter plastic based paint. Shows cracking, slumping, peeling and generally failing. Being plastic based it is also trapping any water in the concrete structure behind.
- The cement embellishments (*particularly those on the lower realms*) are not fully protected by the paint, are holding water on the upper surfaces and allowing water to percolate through the cracks in the structure *bypassing the plastic membrane* this we believe is the source of the water causing the damage internally.