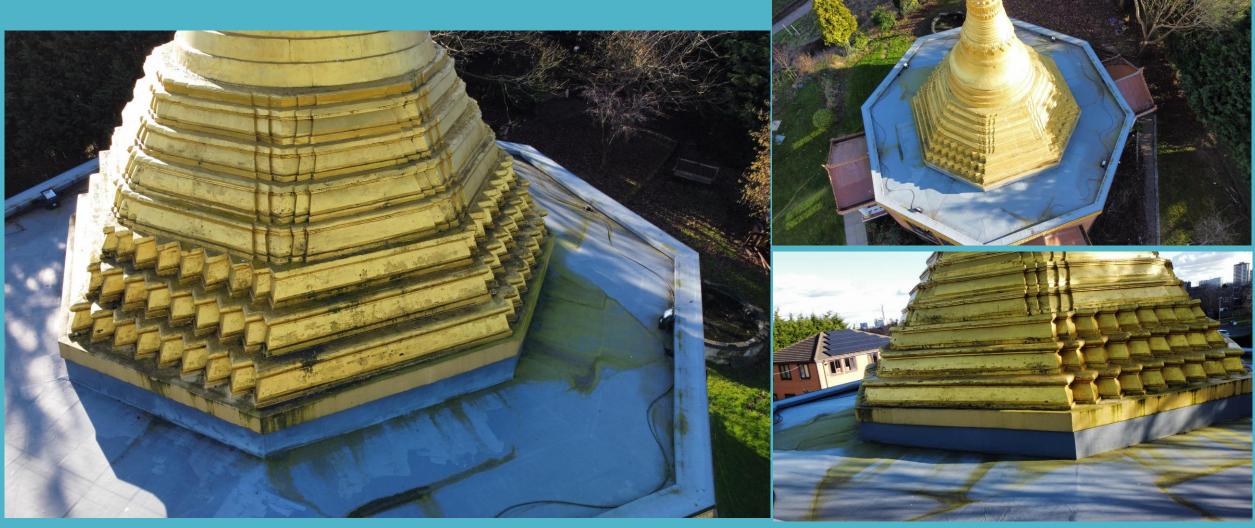

P02 North Elevation cracking between realms

P03 North East Elevation cracking to fillets between realms

P04 Gold paint failing to bell

P05 Gold paint failing collecting on flat roof

P06 Modern plastic vent to the Bell

P10 Internal paint finish blistering

Revisions

P07 Existing weep holes located in The Realm of the Gods who rejoice in Creations

P11 Keim Gold Lasur paint samples with varying Keim Soldalit base coats

Project Ladywood, Dhamma Talaka Peace Pagoda The Coffin Works, 13-15 Fleet Street, Jewellery Quarter, Birmingham 83 1JP Drawing Photograph Sheet P01-P11 T: 0121 773 5002 www.oliver-architecture.co.uk

Scale NTS #A3 Jub No. 2166

22 Drg. No.

Rev

Tate April 20

Drawn

P09 Water ingress to West quadrant of the dome

This drawing is the orpyright of Oliver Architecture Ltd. All dimensions are to be checked on site prior to commencing work. Scaled dimensions should not be taken from this drawing unless stated.

Gold Paint run off

Report on 29<sup>th</sup> June 2022 by Oliver Architecture Ltd.

Due to the nature of the works and awkward access (high level to the pagoda), the project needs to comply with the Health & Safety Executive Construction, Design & Management Regulations. This means that a "Principal Designer" needs to be appointed, a role which Oliver Architecture will fulfil.

#### The findings in brief:

- Borescope through one of the vents showed a black plastic membrane which lines the void up to the vents. It means that any water that penetrates the pagoda from the umbrella is not the cause of the disturbance to the ceiling of the dome.
- The seal between the umbrella and banana bud looks serviceable but is nearing the end of its life both the seal and paint are failing.
- The whole of the pagoda has been repainted since 1995 there is evidence of two different colour gold colours the original; a darker *oil based paint* and the later one in 2015 repairs a lighter plastic based paint. Shows cracking, slumping, peeling and generally failing. Being plastic based it is also trapping any water in the concrete structure behind.
- The cement embellishments (*particularly those on the lower realms*) are not fully protected by the paint, are holding water on the upper surfaces and allowing water to percolate through the cracks in the structure *bypassing the plastic membrane* this we believe is the source of the water causing the damage internally.

•The flat roof is in good condition although the flashing detail between it and the pagoda the pointing is failing and there is minimal overlap so some water can be getting in at that point (to the circumference of the dome)