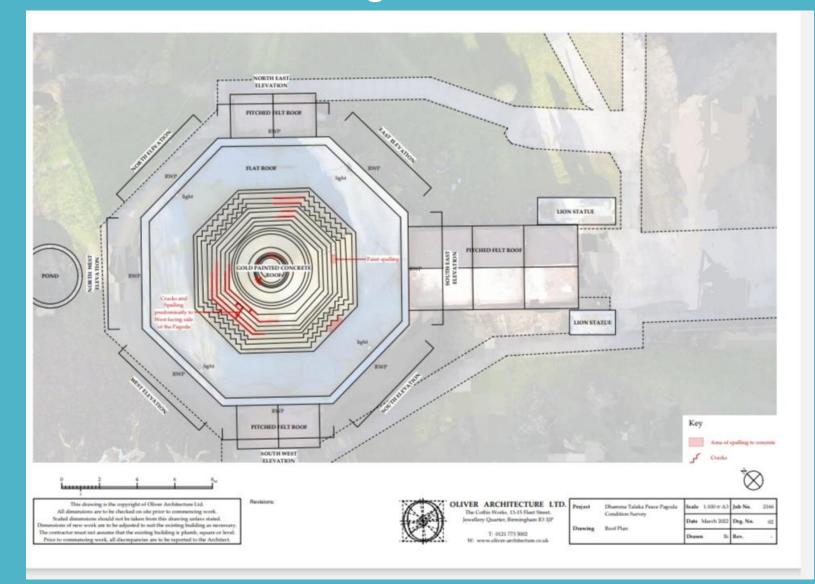

P02 North Elevation cracking between realms

P03 North East Elevation cracking to fillets between realms

P04 Gold paint failing to bell

P05 Gold paint failing collecting on flat roof

P06 Modern plastic vent to the Bell

P10 Internal paint finish blistering

Revisions

P07 Existing weep holes located in The Realm of the Gods who rejoice in Creations

P11 Keim Gold Lasur paint samples with varying Keim Soldalit base coats

Project Ladywood, Dhamma Talaka Peace Pagoda The Coffin Works, 13-15 Fleet Street, Jewellery Quarter, Birmingham 83 1JP Drawing Photograph Sheet P01-P11 T: 0121 773 5002 www.oliver-architecture.co.uk

Scale NTS #A3 Jub No. 2166

22 Drg. No.

Rev

Tate April 20

Drawn

P09 Water ingress to West quadrant of the dome

This drawing is the orpyright of Oliver Architecture Ltd. All dimensions are to be checked on site prior to commencing work. Scaled dimensions should not be taken from this drawing unless stated.