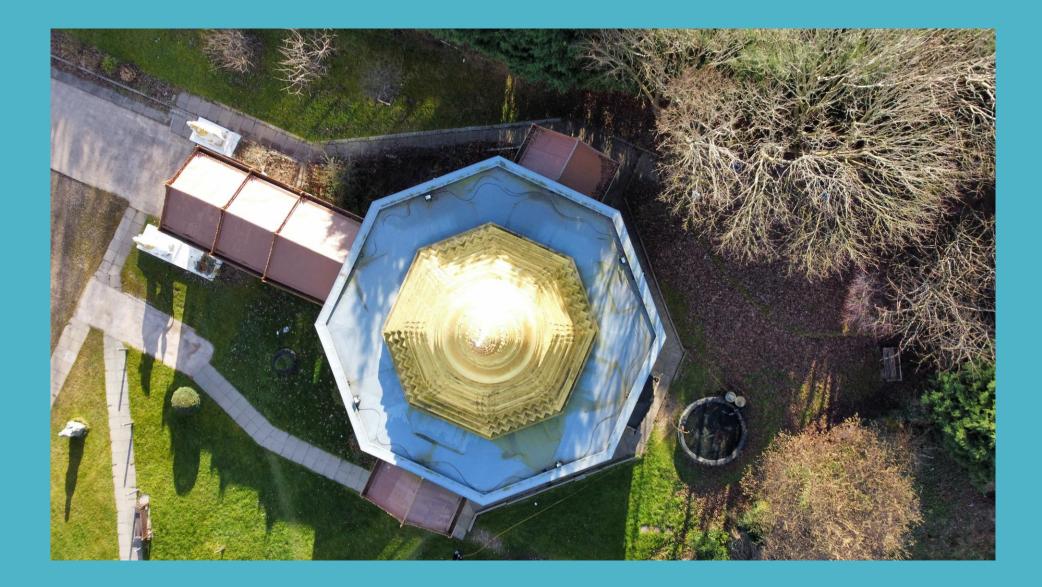

•The flat roof is in good condition although the flashing detail between it and the pagoda the pointing is failing and there is minimal overlap so some water can be getting in at that point (to the circumference of the dome)

•The repair works are likely to involve cutting out and grinding some of the cracks, further paint removal and making up some of the missing detail which will require sound working platforms not cherry pickers.

•*Given that it would be impractical to work off cherry pickers* The flat roof is not strong enough to take an access platform directly so to ensure safe working conditions unfortunately scaffolding is required.