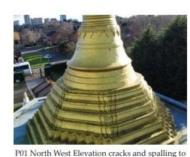

P02 North Elevation cracking between realms

P03 North East Elevation cracking to fillets between realms

P04 Gold paint failing to bell

P05 Gold paint failing collecting on flat roof

P06 Modern plastic vent to the Bell