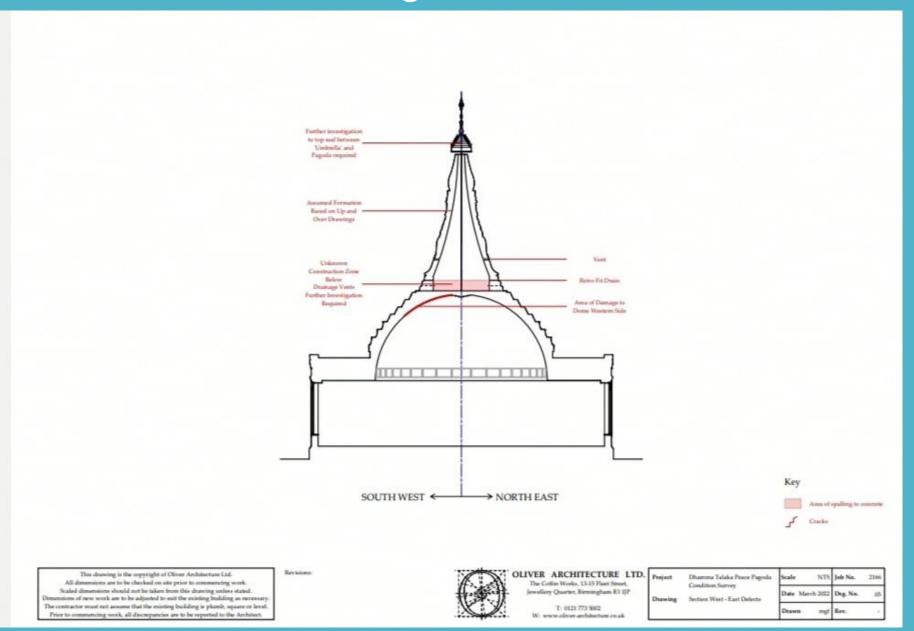

Foundation pile driven. Octagon – based on Eight Fold Path. Stupa which makes up the roof built in three reinforced concrete sections. The upper two sections surround a void. The bottom domed section hollow in construction with no access.

P02 North Elevation cracking between realms

P03 North East Elevation cracking to fillets between realms

P04 Gold paint failing to bell

P05 Gold paint failing collecting on flat roof

P06 Modern plastic vent to the Bell

P10 Internal paint finish blistering

Revisions

P07 Existing weep holes located in The Realm of the Gods who rejoice in Creations

P11 Keim Gold Lasur paint samples with varying Keim Soldalit base coats

Project Ladywood, Dhamma Talaka Peace Pagoda The Coffin Works, 13-15 Fleet Street, Jewellery Quarter, Birmingham 83 1JP Drawing Photograph Sheet P01-P11 T: 0121 773 5002 www.oliver-architecture.co.uk

Scale NTS #A3 Jub No. 2166

22 Drg. No.

Rev

Tate April 20

Drawn

P09 Water ingress to West quadrant of the dome

This drawing is the orpyright of Oliver Architecture Ltd. All dimensions are to be checked on site prior to commencing work. Scaled dimensions should not be taken from this drawing unless stated.