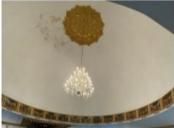

The physical inspection has revealed some other defects:

•The support structure to the umbrella is steel and is starting to rust. This needs treating and redecorating.

This would be better carried out by taking it down and taken to a workshop over a an temporary in situ clean and redecoration.