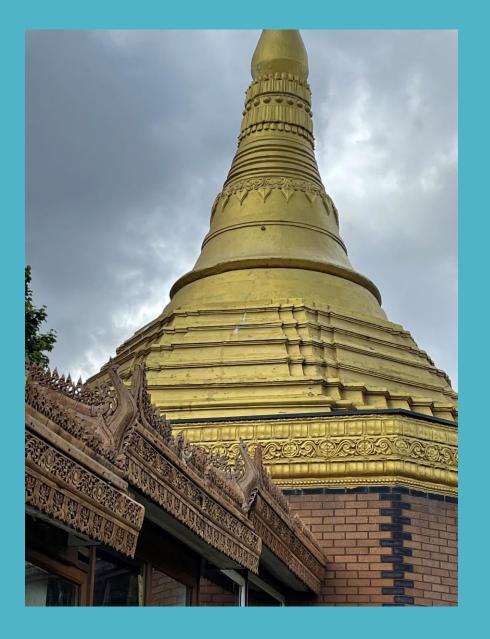

#### The findings in brief:

- Borescope through one of the vents showed a black plastic membrane which lines the void up to the vents. It means that any water that penetrates the pagoda from the umbrella is not the cause of the disturbance to the ceiling of the dome.
- The seal between the umbrella and banana bud looks serviceable but is nearing the end of its life both the seal and paint are failing.
- The whole of the pagoda has been repainted since 1995 there is evidence of two different colour gold colours the original; a darker *oil based paint* and the later one in 2015 repairs a lighter plastic based paint. Shows cracking, slumping, peeling and generally failing. Being plastic based it is also trapping any water in the concrete structure behind.
- The cement embellishments (*particularly those on the lower realms*) are not fully protected by the paint, are holding water on the upper surfaces and allowing water to percolate through the cracks in the structure *bypassing the plastic membrane* this we believe is the source of the water causing the damage internally.