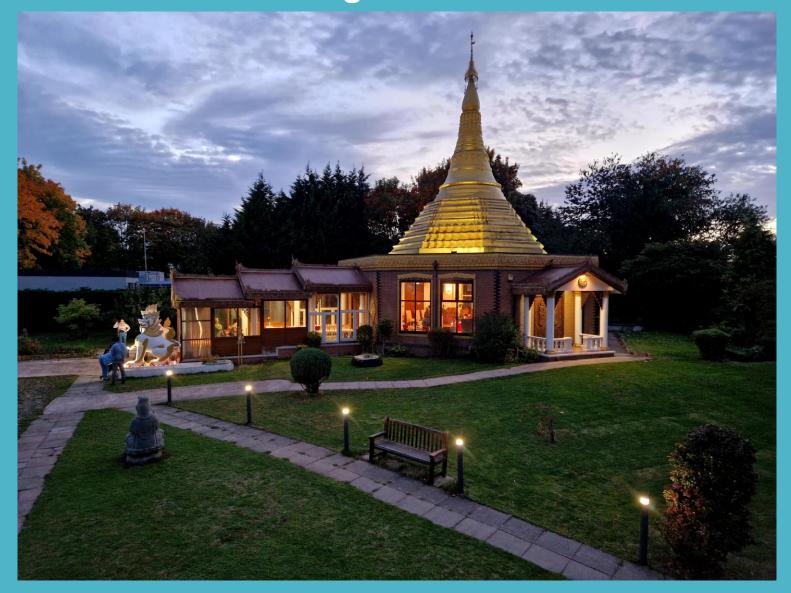

After the final flat roof repair of the Pagoda the renovation of the of the Shrine Hall was done, with the dome repainted – 2018

Two years after the renovation damp patches started to appear on the dome again. – 2020