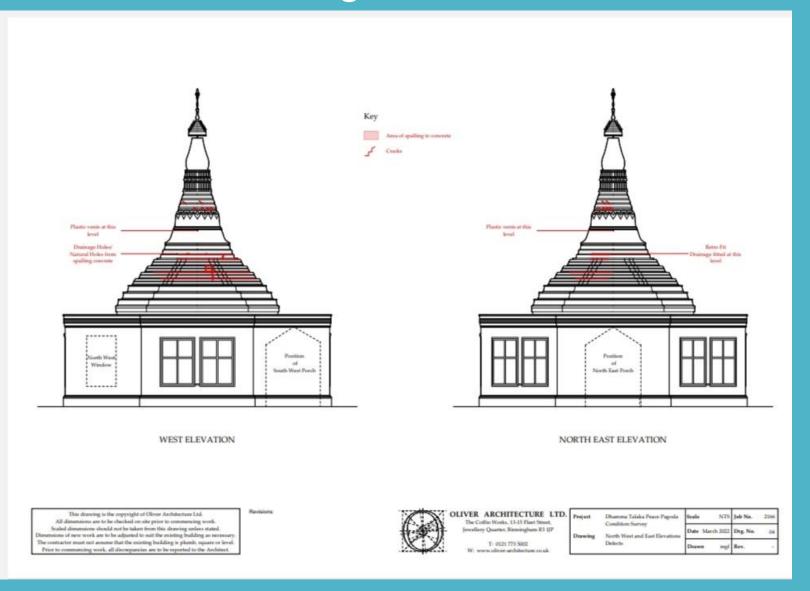

P02 North Elevation cracking between realms

P03 North East Elevation cracking to fillets between realms

P04 Gold paint failing to bell

P05 Gold paint failing collecting on flat roof

P06 Modern plastic vent to the Bell

P10 Internal paint finish blistering

Revisions

P07 Existing weep holes located in The Realm of the Gods who rejoice in Creations

P11 Keim Gold Lasur paint samples with varying Keim Soldalit base coats

Project Ladywood, Dhamma Talaka Peace Pagoda The Coffin Works, 13-15 Fleet Street, Jewellery Quarter, Birmingham 83 1JP Drawing Photograph Sheet P01-P11 T: 0121 773 5002 www.oliver-architecture.co.uk

Scale NTS #A3 Jub No. 2166

22 Drg. No.

Rev

Tate April 20

Drawn

P09 Water ingress to West quadrant of the dome

This drawing is the orpyright of Oliver Architecture Ltd. All dimensions are to be checked on site prior to commencing work. Scaled dimensions should not be taken from this drawing unless stated.